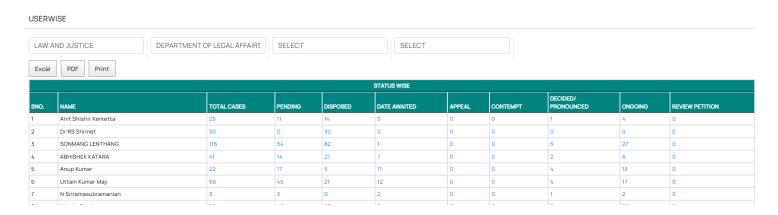

# 1.4. User & Administrative Reports

• User-wise Report – Insights into user activity and contributions.

Member List – List of members involved in case management

• Nodal Officers / Local Admins List – Directory of key administrative personnel.