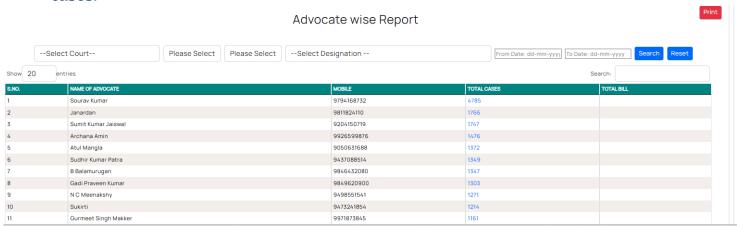

### 1.3. Advocate & Department Reports

 Advocate-wise Summary – Performance and involvement of advocates in cases.

• Department-wise Report – Overview of cases handled by different departments.