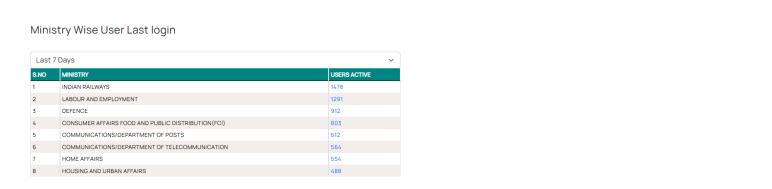

#### 1.5. Performance & Activity Reports

Total Report – Comprehensive summary of all cases and activities

Periodic List – Cases and activities grouped by time periods

Last Login Report – User activity based on last login timestamps