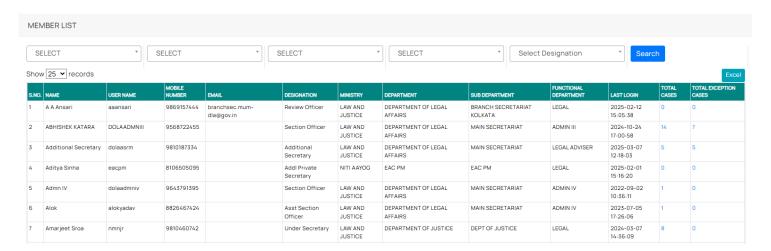

# 1.4. User & Administrative Reports

• User-wise Report – Insights into user activity and contributions.

Member List – List of members involved in case management

• Nodal Officers / Local Admins List – Directory of key administrative personnel.