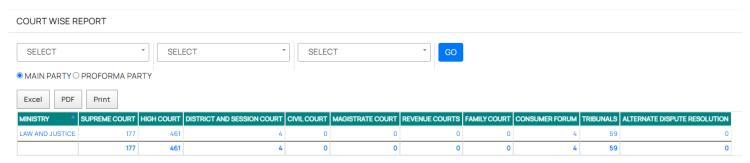

• Court-wise Summary – Summary of cases based on different courts handling them.

YOUTH AFFAIRS AND SPORTS