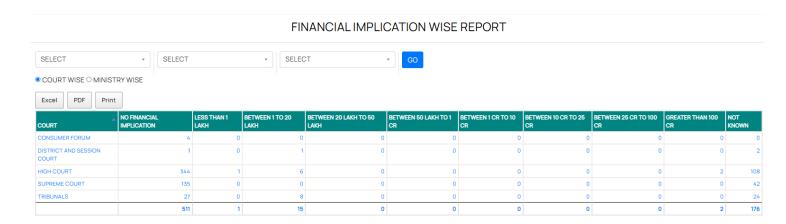

### 1.2. Financial Reports

 Financial Implication-wise Summary – Overview of cases based on their financial impact.

• Raised Bill Litigation Report – Details of litigation-related billing and expenses.