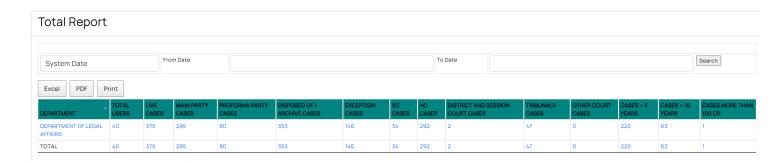

#### 1.5. Performance & Activity Reports

Total Report – Comprehensive summary of all cases and activities

Periodic List – Cases and activities grouped by time periods

Last Login Report – User activity based on last login timestamps