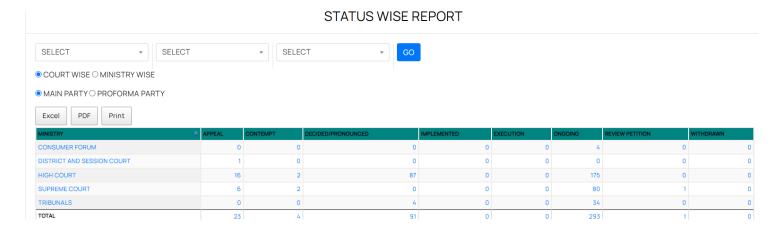

• Court-wise Summary – Summary of cases based on different courts handling them.

YOUTH AFFAIRS AND SPORTS